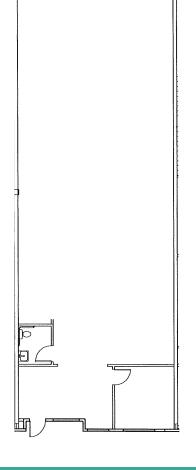

## **BUILDING 16110 - SUITE 1005**

**AVAILABLE MAY 1, 2025** 

| TOTAL SF:     | 2,709 RSF          |
|---------------|--------------------|
| OFFICE SF:    | 431 RSF            |
| WAREHOUSE SF: | 2,269 RSF          |
| CLEAR HEIGHT: | 20'                |
| LOADING:      | ONE DOCK-HIGH DOOR |