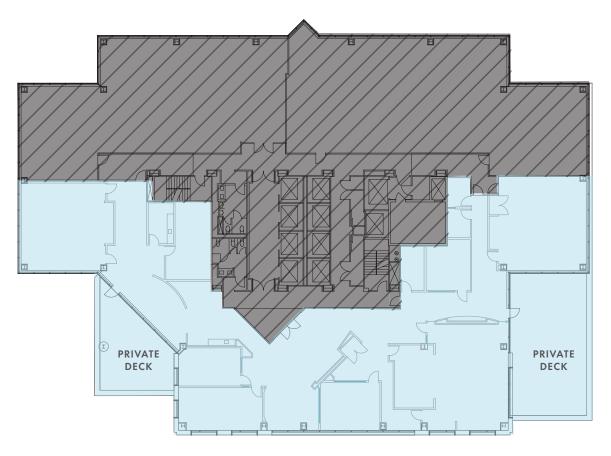

## **SUITE 500** 12,547 RSF

CITY BELIEVUE

500 108th Avenue NE | Bellevue, Washington 98004

Available 9/1/2025

- Elevator Lobby exposure
- Two private decks on the North and South sides of the building
- Could be combined with Suite 510 for 16,364 RSF
- Could be combined with Suite 520 for 16,912 RSF
- Full floor is 20,729 RSF
- Could be combined with Suite 600 for a cumulative 39,635 RSF