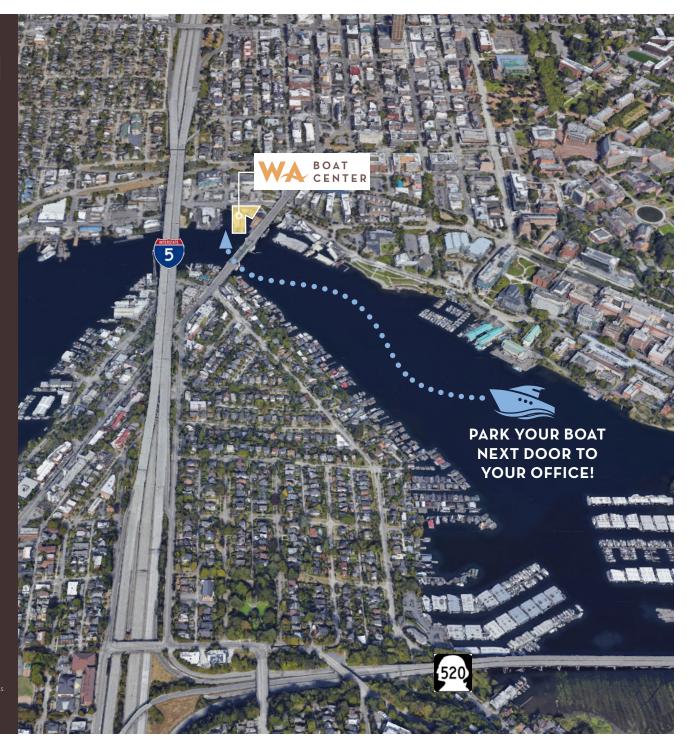

> 705 NE NORTHLAKE WAY SEATTLE, WA

**COMMENTS:** Office space on the water and part of a larger marina, ample free parking in the area, right off the Burke Gilman Trail, high ceilings, common showers, open outdoor deck area in front, signage and visibility.