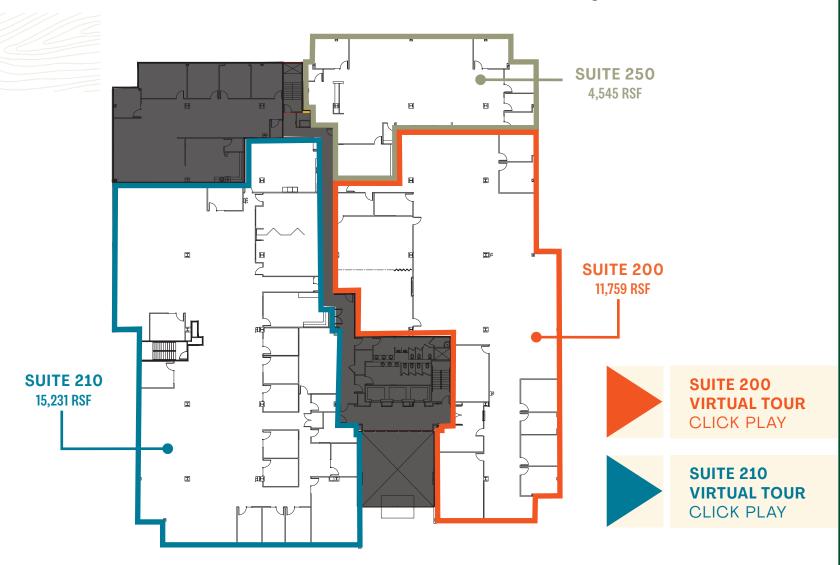

## **Building IV - Floor 2**

CLICK TO GO BACK
TO AVAILABLE SPACE

- + Suite 250 4,545 RSF
- + Suite 200 11,759 RSF
- + Suite 210 15,231 RSF

- + Available Now
- + Available Now

+ Available Now

- + Full Floor Available: 31,535 RSF
- + Can combine with 1st Floor and Lower Level for 65,719 RSF contiguous