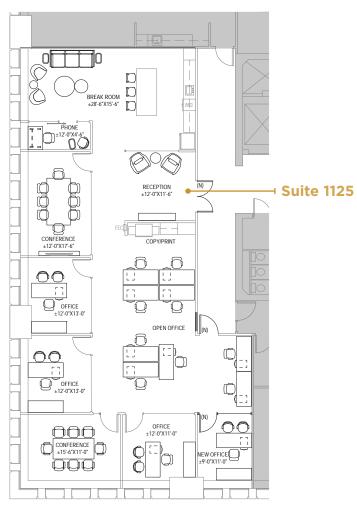

## SUITE 1125 3,179 RSF

\*Furniture is not available

### SPACE FEATURES

- » Available 5/1/2025
- » Lobby exposure
- » Open work station area
- » Multiple private offices
- » Multiple conference rooms
- » Contiguous option with Suite 1150 for a total of 8,268 RSF