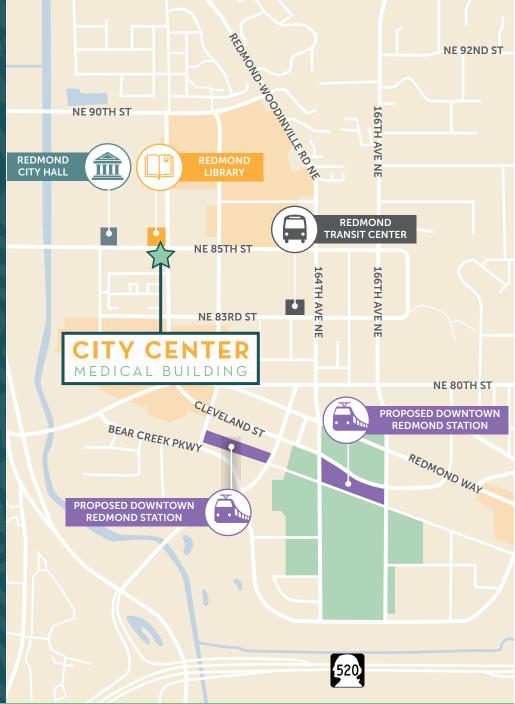

#### **BUILDING FEATURES**

- Abundant walkable amenities
- + Located in the heart of Downtown Redmond
- Great visibility right off 85th St.
- Across the street from Redmond Regional Library and Redmond City Hall
- Free parking 3 stalls per 1,000 SF
- Grade level patient drop off
- + Easy ingress/egress to 160th Ave. and 85th St.
- Long term family owned and professional property management