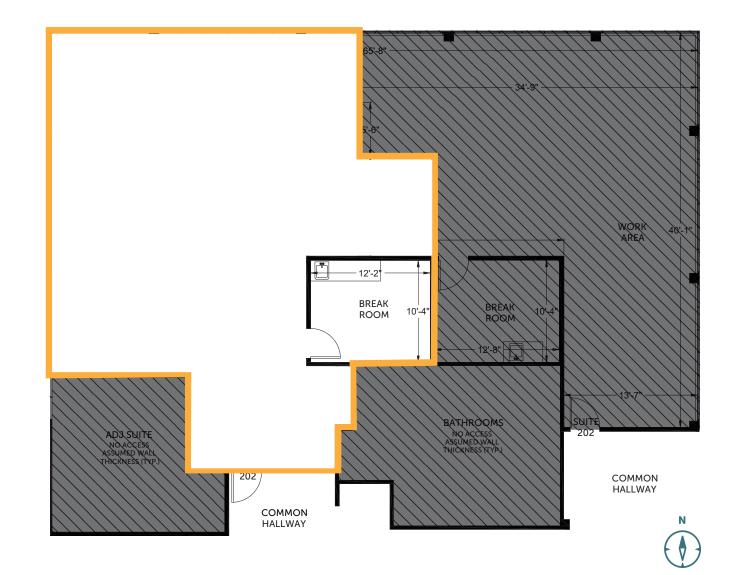

## AVAILABLE SPACE

15965 NE 85<sup>TH</sup> STREET | REDMOND, WA 98052

## **SUITE 203**

#### 1,505 SF

- + Open work space
- + Break room
- Natural light throughout the entire space
- + Shell condition ready for TI's