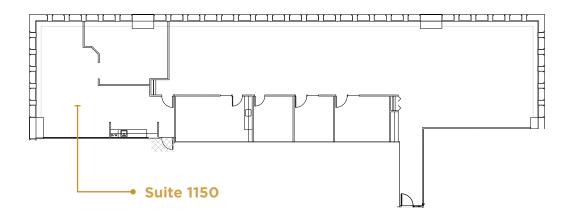

## SUITE 1150 5,409 RSF

### SPACE FEATURES

- » Available 5/1/2025
- » Open work station area
- » Two private offices
- » One conference room
- » Kitchenette / Break Room
- » Contiguous option with Suite 1125 for a total of 8,268 RSF